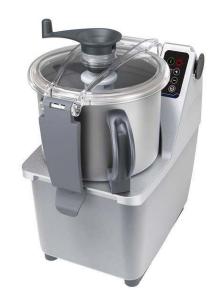

Cutter Mixer 5,5 It bowl capacity, variable speed 300 to 3700 rpm. Supplied with micro toothed blade rotor and stainless steel bowl (CB certification) -Schuko plug

### Item No.

2 in 1 machine: table-mounted cutter and emulsifier thanks to the ergonomic and easily dismountable scraper, in heavy duty composite material, for liquidising, mixing and mincing in a matter of seconds. Stainless steel 5,5 litre bowl with high chimney to increase the real capacity of the bowl. Unique bowl design for mixing both large or small quantities. Transparent lid to check consistency of food and to eventually add ingredients without having to open the lid. Hinged cover, when lifted, remains open to permit a fast and easy check of preparation. Micro toothed blades in 420 AISI stainless steel. All parts are easily dismantled and dishwasher safe. Multiple safety devices ensure the machine will only operate when the cover is properly closed and all parts are correctly positioned. Flat and waterproof control panel with on/ off button, pulse function and variable speed (from 300 to 3700 rpm).

### **Main Features**

- Kit to convert food processor into vegetable slicer available as accessory.
- Table-mounted robust cutter and emulsifier allows fast liquidizing, mixing, chopping, mincing, and pastry-making.
- Easy to clean and waterproof control panel with flat on/off button and pulse function.
- Microswitch and safety devices on handle, lid and bowl.
- Emulsifier function (scraper) included as standard.
- Lid with central opening to add ingredients in midcycle.
- All parts in contact with food are removable without the use of tools, completely dismountable and dishwasher safe.
- Pulse function for coarse chopping.
- Base fixed cover for a better handling.
- Productivity suitable for 50-100 meals per service.