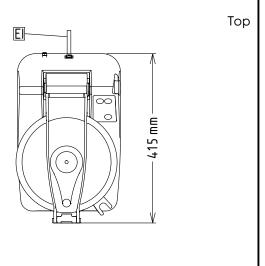

# **Key Information:**

External dimensions, Width: 256 mm
External dimensions, Depth: 415 mm
External dimensions, Height: 482 mm
Shipping weight: 23 kg
Waterproof index: IP23

Food Processor Cutter Mixer 5.5 LT - Variable Speed (CB Certification)