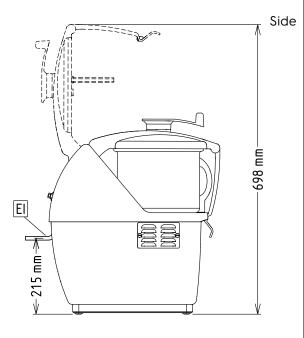

# Front 482 mm

# **Key Information:**

External dimensions, Width: 256 mm
External dimensions, Depth: 415 mm
External dimensions, Height: 482 mm
Shipping weight: 23 kg
Waterproof index: IP23

Food Processor Cutter Mixer 5.5 LT - Variable Speed (CB Certification)